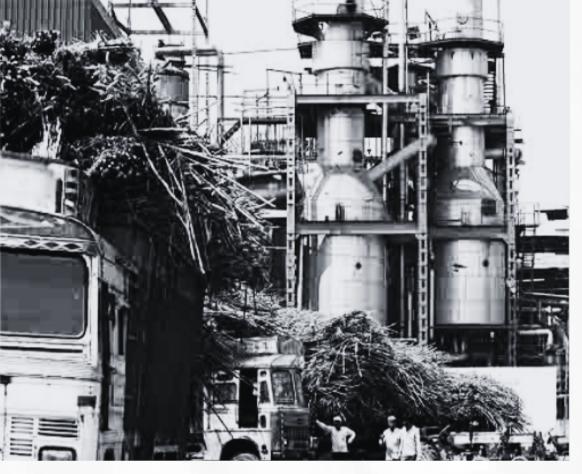

# Our hand-picked organic sugarcane farmers from the heart of India's farmlands assure us of the finest produce.

# Sustainably-sourced sugarcane

- Pesticide free
- Eco-friendly
- GMO-free
- Zero waste
- Sulphur-free

Crushing milling, soaking and squeezing the cane for it's juice

Boiling the raw juice

Melting & filtering the \_\_\_\_\_ impurities to produce sugar syrup Working on the Crystallization Process of turning syrup to crystals