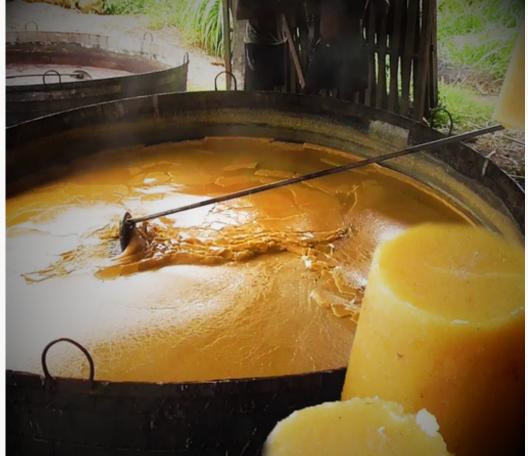

# Sustainably-sourced sugarcane

- Pesticide free
- Eco-friendly
- GMO-free
- Zero waste
- Sulphur-free

Crushing milling, soaking and squeezing the cane for it's juice

Boiling the raw juice

Melting & filtering the \_\_\_\_\_ impurities to produce sugar syrup Working on the Crystallization Process of turning syrup to crystals

Spinning the crystals in a centrifuge to remove liquid

Relocating raw sugar for the refining process

Slow drying

Eco-friendly packaging, dispatch & delivery We promise you the best practices in processing certified organic sugar. Our products are natural, chemical & trans-fat free.