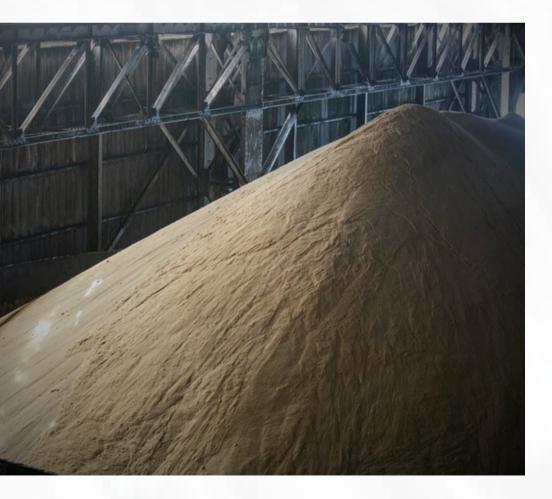

# Sustainably-sourced sugarcane

- Pesticide free
- Eco-friendly
- GMO-free
- Zero waste
- Sulphur-free

Crushing milling, soaking and squeezing the cane for it's juice

Boiling the raw juice

Melting & filtering the \_\_\_\_\_ impurities to produce sugar syrup Working on the Crystallization Process of turning syrup to crystals

Spinning the crystals in a centrifuge to remove liquid

Relocating raw sugar for the refining process

Slow drying

Eco-friendly packaging, dispatch & delivery We promise you the best practices in processing certified organic sugar. Our products are natural, chemical & trans-fat free.