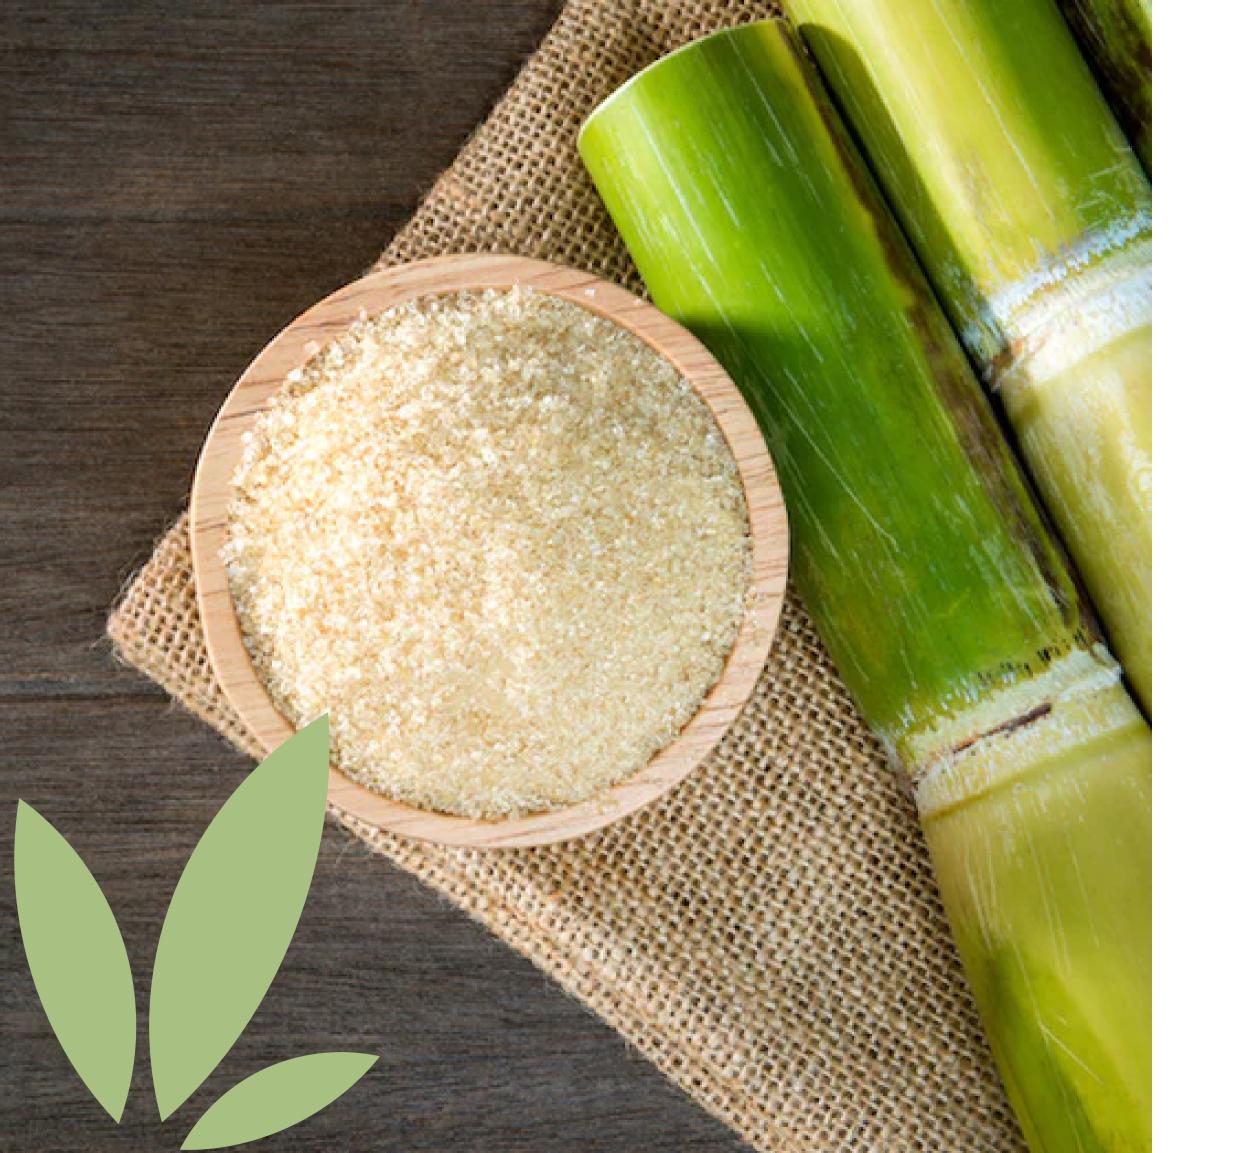

# What is Organic Sugar?

Sugar that has been produced from organically grown sugarcane or sugar beet is referred to as Organic. It is sulphur-free sugar.

Organic farming practices are followed during the cultivation of these crops in the absence of synthetic fertilizers, pesticides and genetically modified organisms (GMOs).

# Our hand-picked organic sugarcane farmers from the heart of India's farmlands assure us of the finest produce.

# Sustainably-sourced sugarcane

- Pesticide free
- Eco-friendly
- GMO-free
- Zero waste
- Sulphur-free

Crushing milling, soaking and squeezing the cane for it's juice

Boiling the raw juice

Melting & filtering the \_\_\_\_\_ impurities to produce sugar syrup Working on the Crystallization Process of turning syrup to crystals