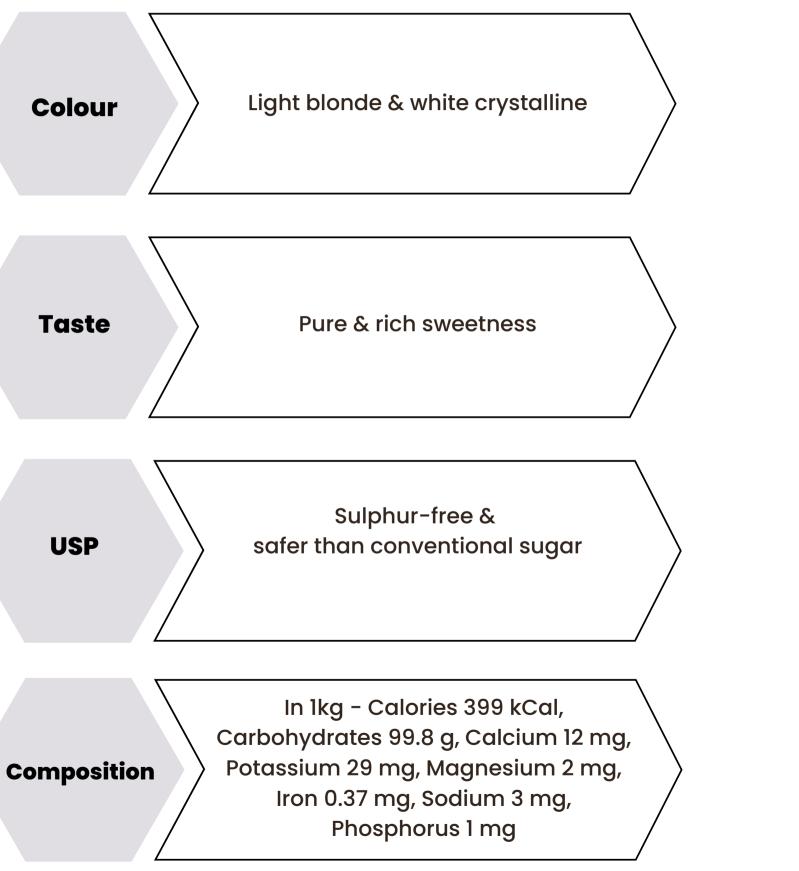

# What is Organic Sugar?

Sugar that has been produced from organically grown sugarcane or sugar beet is referred to as Organic. It is sulphur-free sugar.

Organic farming practices are followed during the cultivation of these crops in the absence of synthetic fertilizers, pesticides and genetically modified organisms (GMOs).

Spinning the crystals in a centrifuge to remove liquid

Relocating raw sugar for the refining process

Slow drying

Eco-friendly packaging, dispatch & delivery We promise you the best practices in processing certified organic sugar. Our products are natural, chemical & trans-fat free.