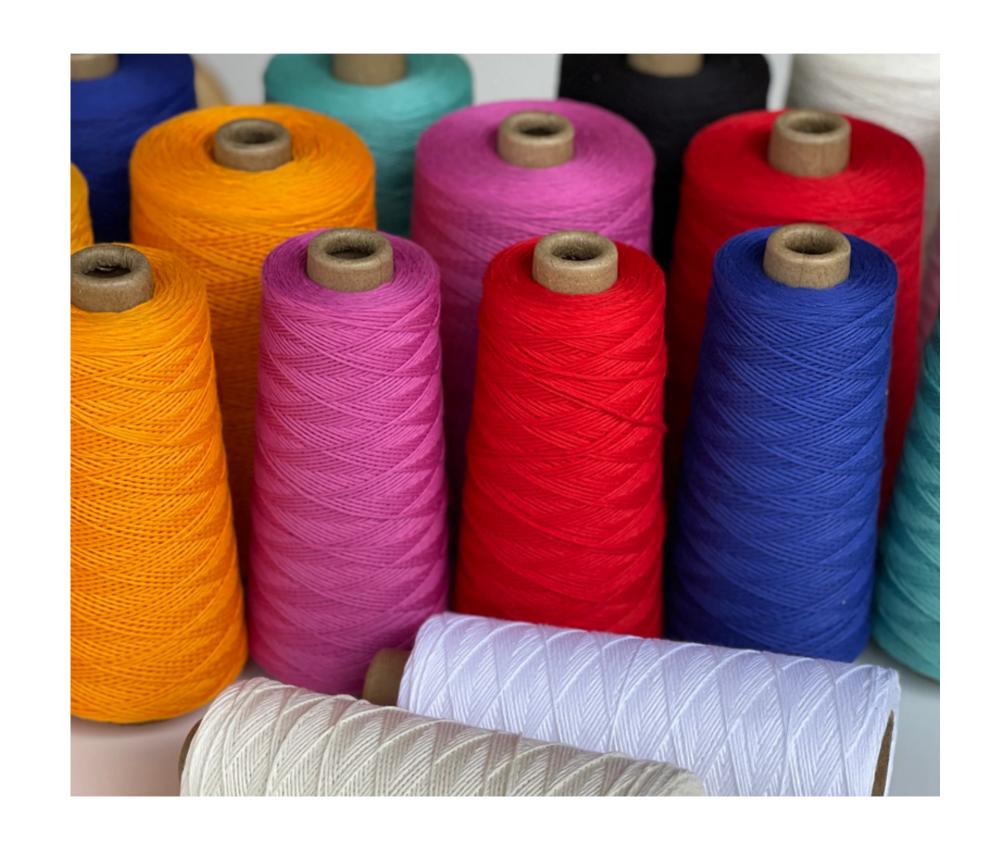

# Specialty Indian Yarn

Weave your Dreams with our Yarn

#### **Our Products**

- 1. Fine Cotton Yarn Ne 60s & above Single/Double/Eli Twist
- 2.Cotton Gassed / Singed Yarn
- 3. Cotton Mercerized & Bleached Yarn
- 4. Cotton Melange Yarn
- 5. Cotton Yarn in Hanks
- 6. Modal / Tencel Yarn & Blends
- 7.Bamboo Yarn & Blends
- 8. Sewing Thread Cotton & Polyester
- 9.**Lycra Yarn**
- 10. Slub Yarn