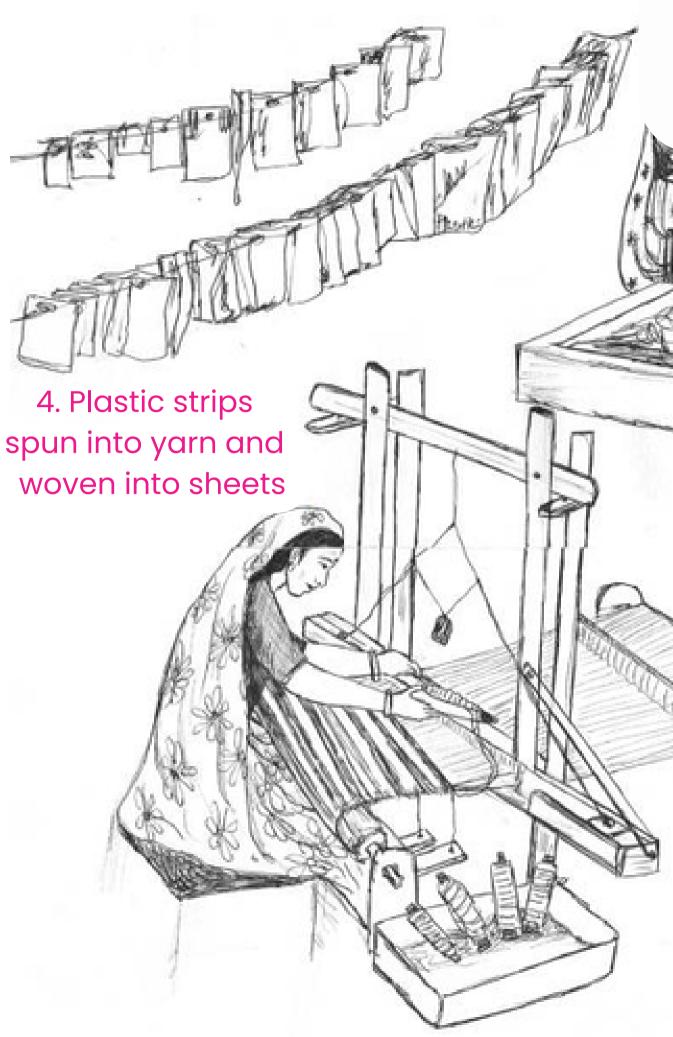

## 2. Plastic bags and bottles are cleaned

#### 1. Waste plastic is collected and segregated

# Galdi 200 Destrict 0 15 3. Clean plastic is cut into long strips