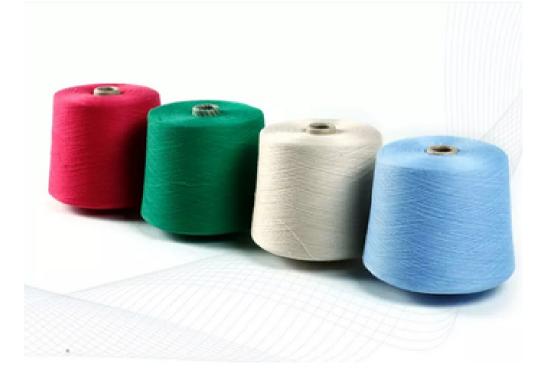

#### 2. Polyester Poy Waste

We have a PET recycle line to make PET flakes with automatic methods

Colour: White Lustre: Bright Pack size: in kgs Pack type: Loose Material: Polyster Applications: Non-Woven, Stuffing & Yarn Manufacturing