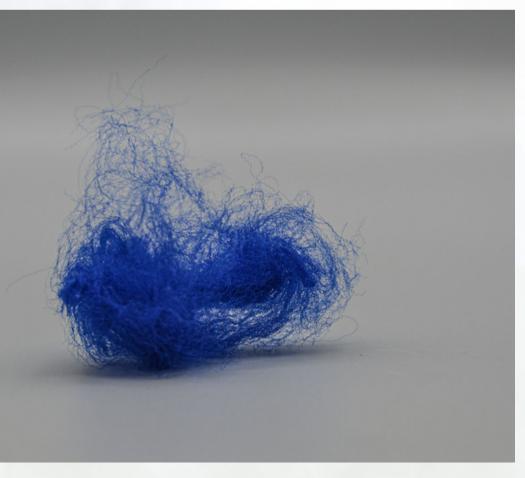

#### 1. Polyester Staple Fibre

Denier: 1.5 D, 3 D, 6 D, 15 D, 22 D
Type: Solid 1.5 D to 22 D; Hollow 6 D & 15 D
Colours: White, Black, Natural, Red, Green, Blue, Sand (A new colour can be developed for min. trail 20 MT order)
Quantity: Total 900 MT / Month