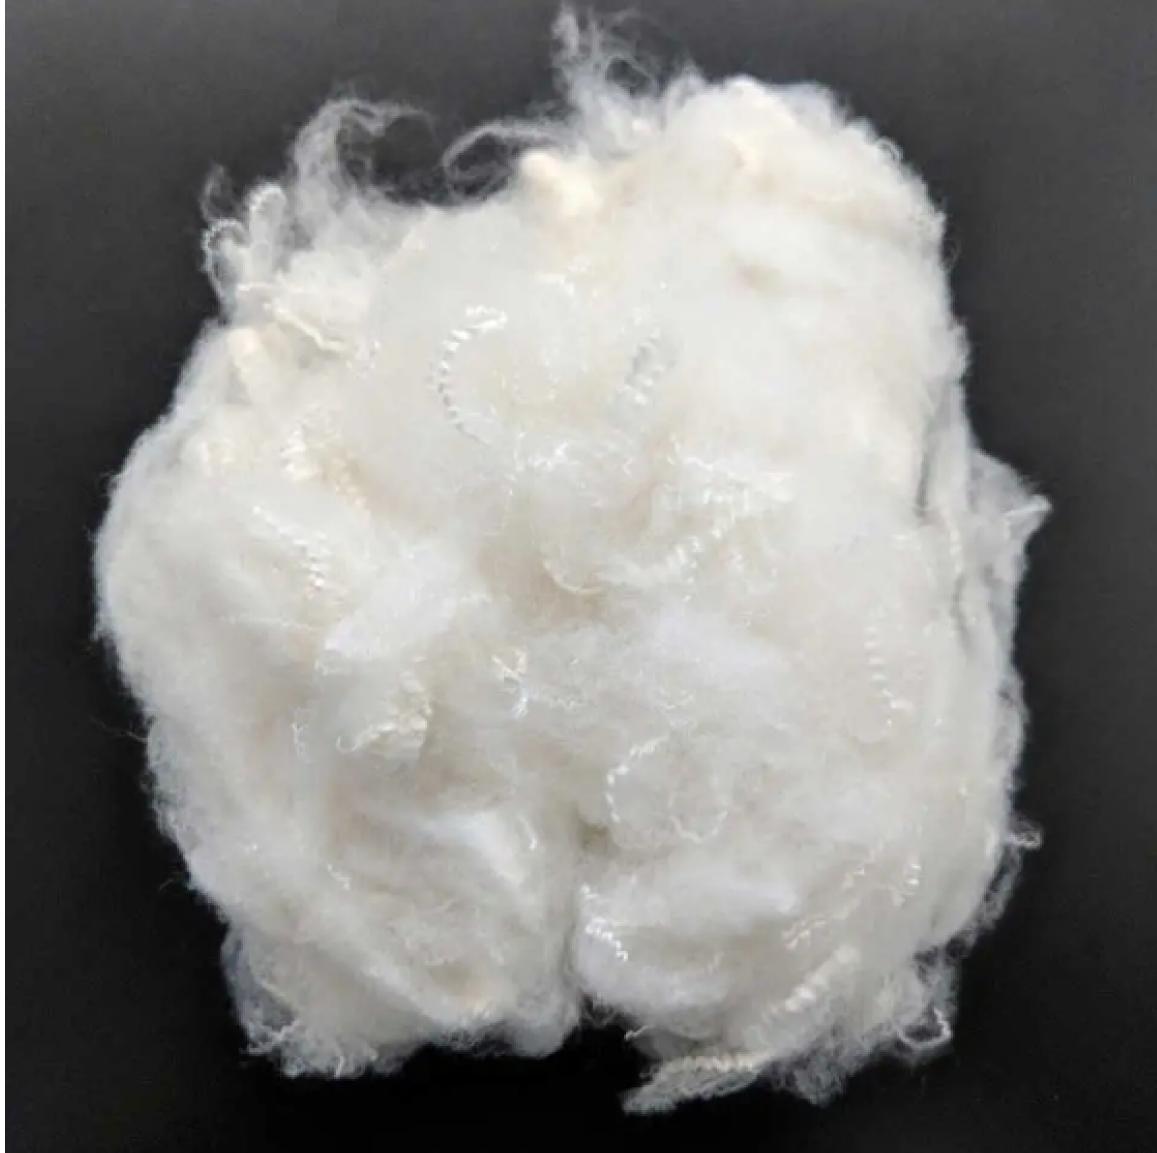

#### 1. Polyester Staple Fibre

Denier: 1.5 D, 3 D, 6 D, 15 D, 22 D
Type: Solid 1.5 D to 22 D; Hollow 6 D & 15 D
Colours: White, Black, Natural, Red, Green, Blue, Sand (A new colour can be developed for min. trail 20 MT order)
Quantity: Total 900 MT / Month