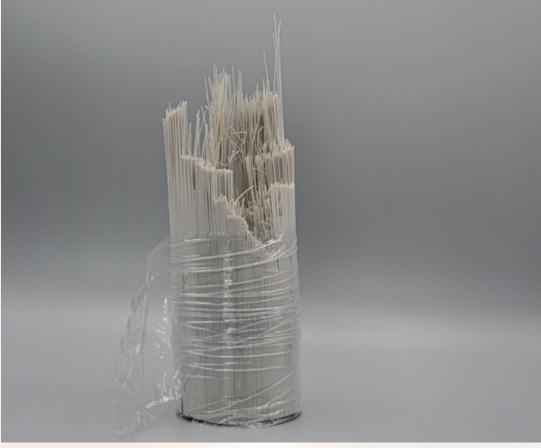

## 4. Polyester Filament Waste (POY)

Sliver: Carded Webs cut of 100% Polyester filament waste of mixed denier Colours: White & Mix (Fancy) Quantity: Total 100 MT / Month

#### 5.Texturized Waste - Drawn Textured Yarn(DTY)

**Colour:** Multi **Application:** Weaving & knitting fabrics for making clothes, home furnishings, seat covers, bags and many other uses