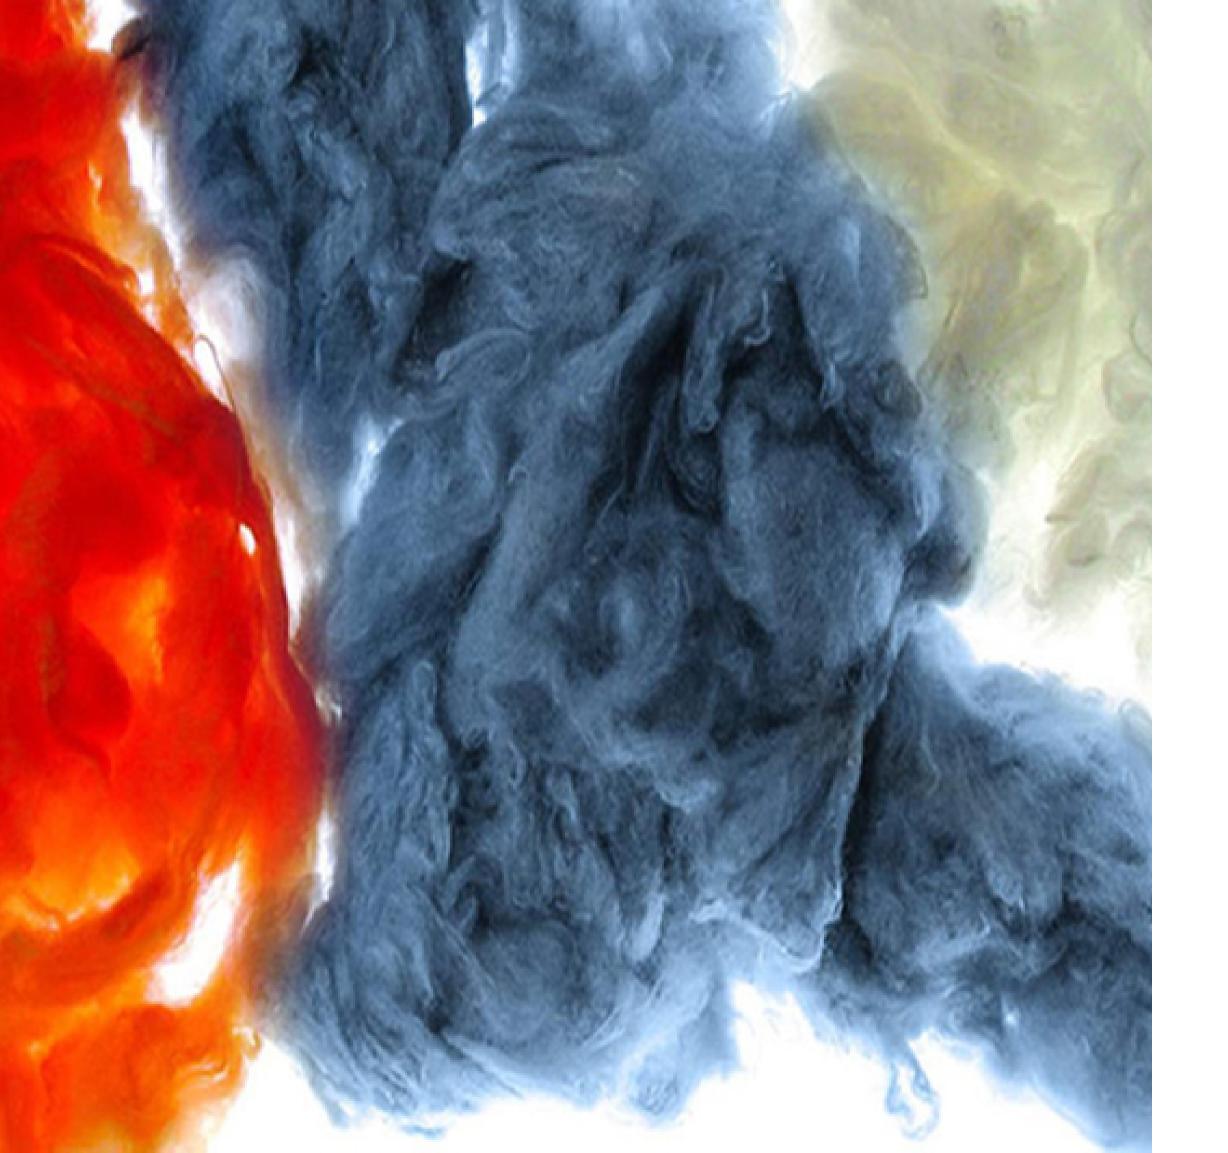

#### What is Textile Waste?

Textile made from recycling, reprocessing and trading of PET/Polyester and other synthetic fibres and waste.

It supports maximum resource efficiency: technology saves energy, water and space

#### 1. Polyester Staple Fibre

Denier: 1.5 D, 3 D, 6 D, 15 D, 22 D
Type: Solid 1.5 D to 22 D; Hollow 6 D & 15 D
Colours: White, Black, Natural, Red, Green, Blue, Sand (A new colour can be developed for min. trail 20 MT order)
Quantity: Total 900 MT / Month

## 4. Polyester Filament Waste (POY)

Sliver: Carded Webs cut of 100% Polyester filament waste of mixed denier Colours: White & Mix (Fancy) Quantity: Total 100 MT / Month

#### 5.Texturized Waste - Drawn Textured Yarn(DTY)

**Colour:** Multi **Application:** Weaving & knitting fabrics for making clothes, home furnishings, seat covers, bags and many other uses