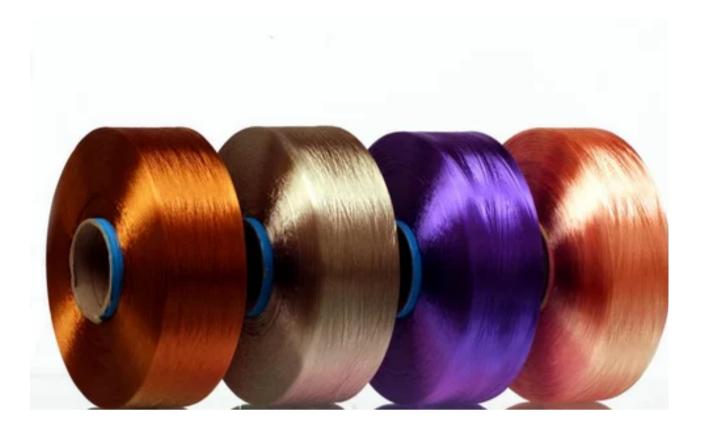

#### 5.Texturized Waste - Drawn Textured Yarn(DTY)

**Colour:** Multi **Application:** Weaving & knitting fabrics for making clothes, home furnishings, seat covers, bags and many other uses

#### 6. Polyester – Fully Drawn Yarn(FDY)

**Denier:** 

Lustre:

Twist:

**Colours:** 

Quantity:

**Application:** Home furnishing fabrics, Fashion fabrics, Denim, Terry towels and high-end undergarments, high-end sportswear, home furnishings and non-textured fabrics