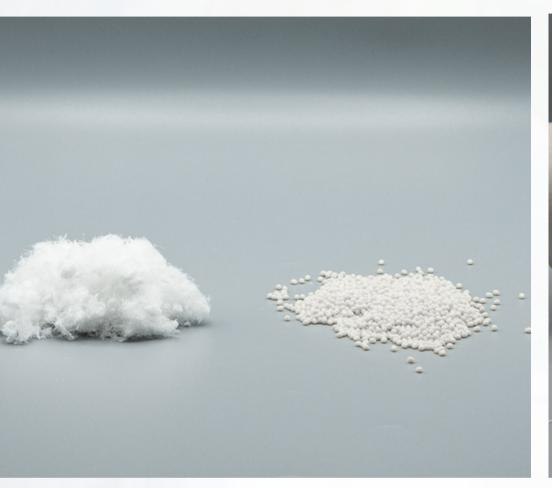

#### 1. Polyester Staple Fibre

Denier: 1.5 D, 3 D, 6 D, 15 D, 22 D
Type: Solid 1.5 D to 22 D; Hollow 6 D & 15 D
Colours: White, Black, Natural, Red, Green, Blue, Sand (A new colour can be developed for min. trail 20 MT order)
Quantity: Total 900 MT / Month