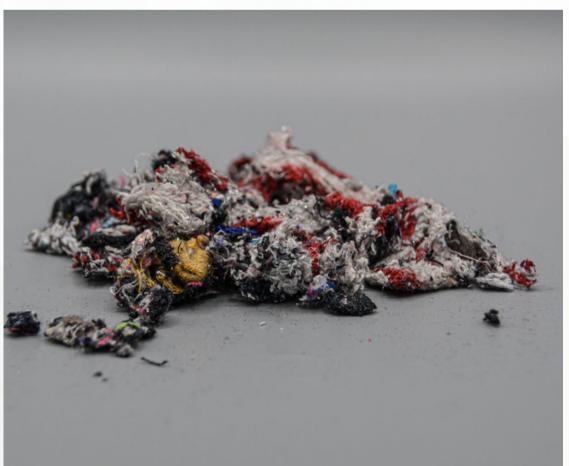

#### 1. Waste plastic is collected and segregated

#### What is Textile Waste?

Textile made from recycling, reprocessing and trading of PET/Polyester and other synthetic fibres and waste.

It supports maximum resource efficiency: technology saves energy, water and space