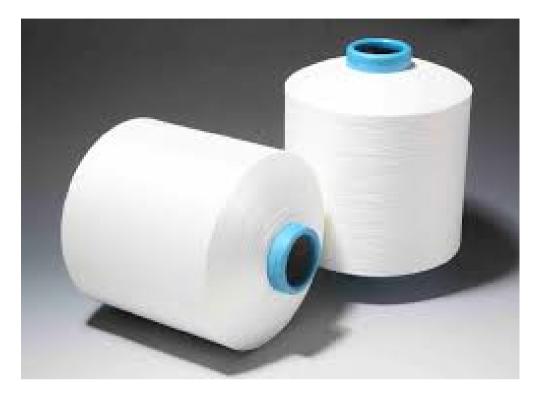

#### 6. Polyester – Fully Drawn Yarn(FDY)

**Denier:** 

Lustre:

Twist:

**Colours:** 

Quantity:

**Application:** Home furnishing fabrics, Fashion fabrics, Denim, Terry towels and high-end undergarments, high-end sportswear, home furnishings and non-textured fabrics