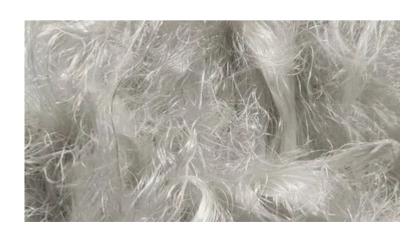

#### 1. Polyester Staple Fibre

Denier: 1.5 D, 3 D, 6 D, 15 D, 22 D
Type: Solid 1.5 D to 22 D; Hollow 6 D & 15 D
Colours: White, Black, Natural, Red, Green, Blue, Sand (A new colour can be developed for min. trail 20 MT order)
Quantity: Total 900 MT / Month