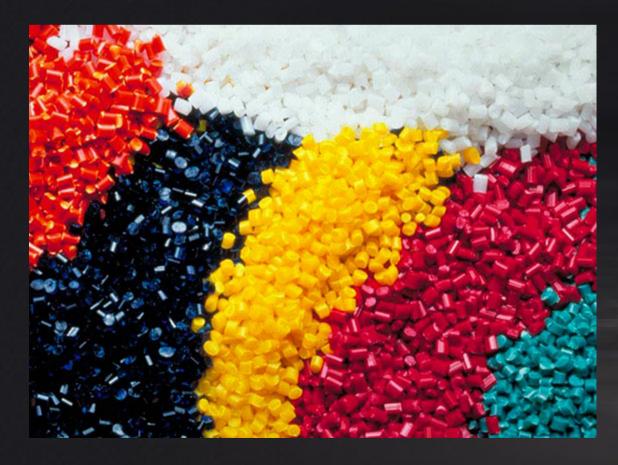

3. Polyester Chips

Weight: 0.55 – 0.62 Dg/Grm Colours: Light Brown, Dark Brown, Black & White Quantity: Total 200 MT / Month Applications: Fibre, Molding & Resin Grade