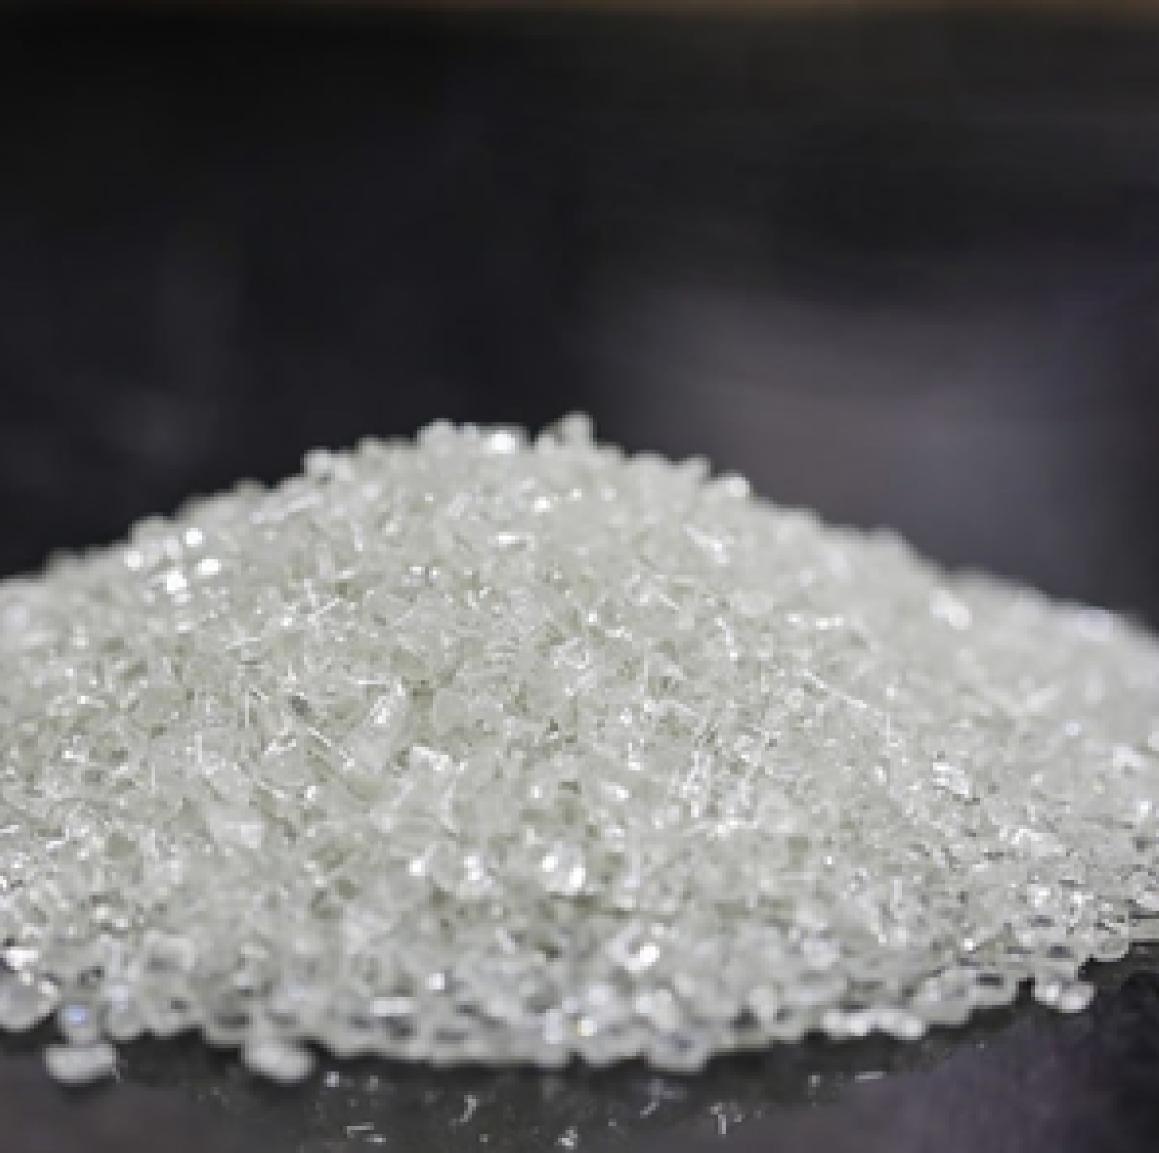

#### 2. Polyester Poy Waste

We have a PET recycle line to make PET flakes with automatic methods

Colour: White Lustre: Bright Pack size: in kgs Pack type: Loose Material: Polyster Applications: Non-Woven, Stuffing & Yarn Manufacturing