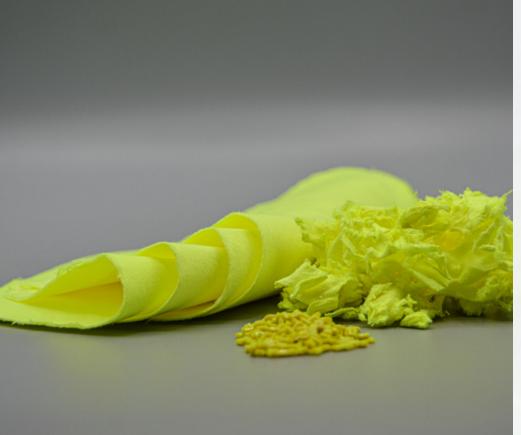

#### 2. Polyester Poy Waste

We have a PET recycle line to make PET flakes with automatic methods

Colour: White Lustre: Bright Pack size: in kgs Pack type: Loose Material: Polyster Applications: Non-Woven, Stuffing & Yarn Manufacturing