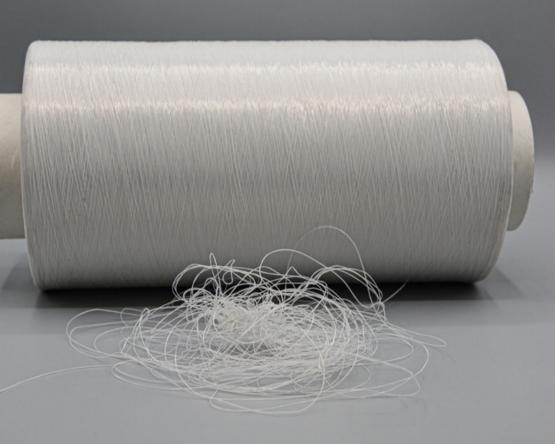

#### 6. Polyester – Fully Drawn Yarn(FDY)

**Denier:** 

Lustre:

Twist:

**Colours:** 

Quantity:

**Application:** Home furnishing fabrics, Fashion fabrics, Denim, Terry towels and high-end undergarments, high-end sportswear, home furnishings and non-textured fabrics