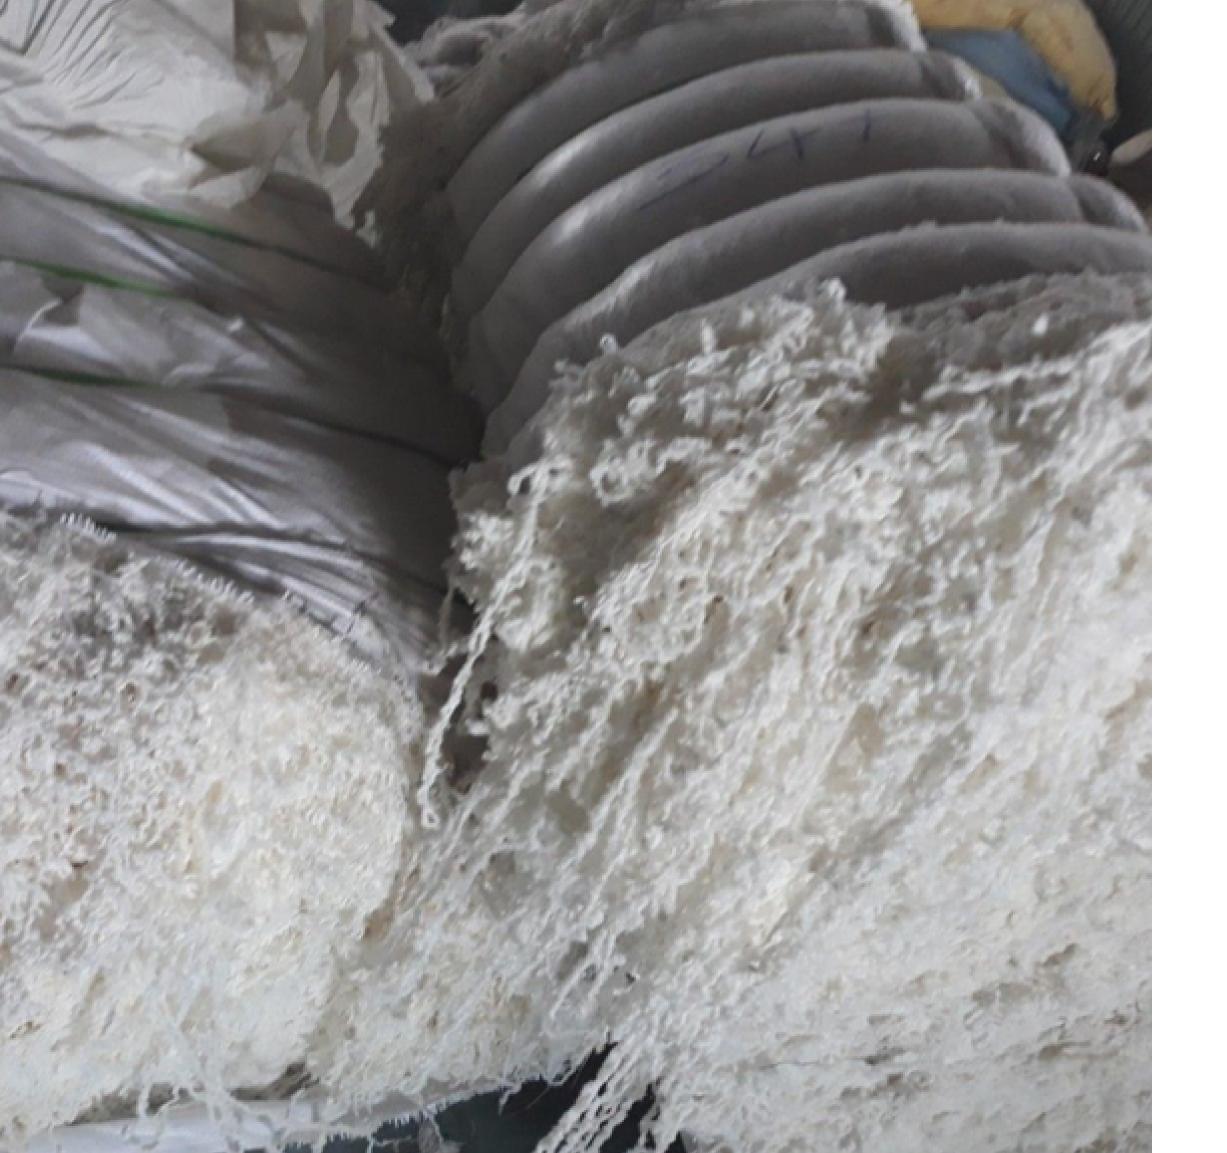

#### 2. Polyester Poy Waste

We have a PET recycle line to make PET flakes with automatic methods

Colour: White Lustre: Bright Pack size: in kgs Pack type: Loose Material: Polyster Applications: Non-Woven, Stuffing & Yarn Manufacturing

3. Polyester Chips

Weight: 0.55 – 0.62 Dg/Grm Colours: Light Brown, Dark Brown, Black & White Quantity: Total 200 MT / Month Applications: Fibre, Molding & Resin Grade