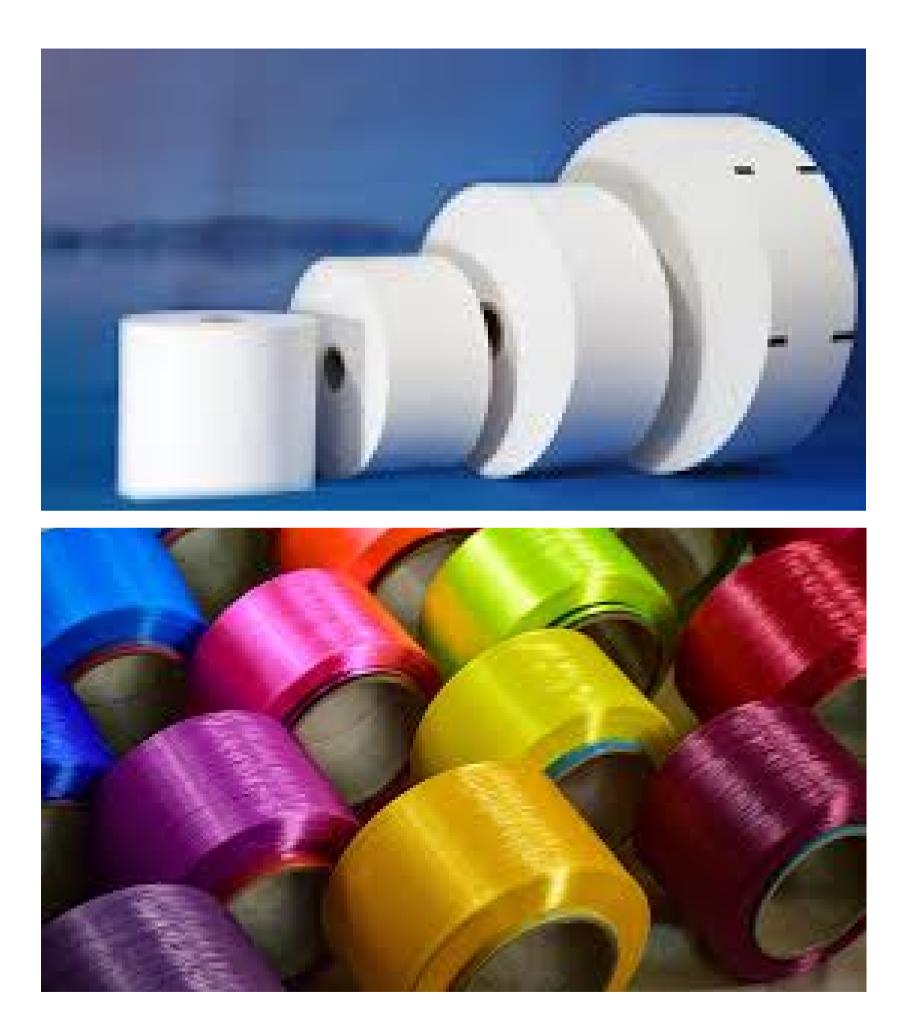

#### 1. Polyester Staple Fibre

Denier: 1.5 D, 3 D, 6 D, 15 D, 22 D
Type: Solid 1.5 D to 22 D; Hollow 6 D & 15 D
Colours: White, Black, Natural, Red, Green, Blue, Sand (A new colour can be developed for min. trail 20 MT order)
Quantity: Total 900 MT / Month

3. Polyester Chips

Weight: 0.55 – 0.62 Dg/Grm Colours: Light Brown, Dark Brown, Black & White Quantity: Total 200 MT / Month Applications: Fibre, Molding & Resin Grade