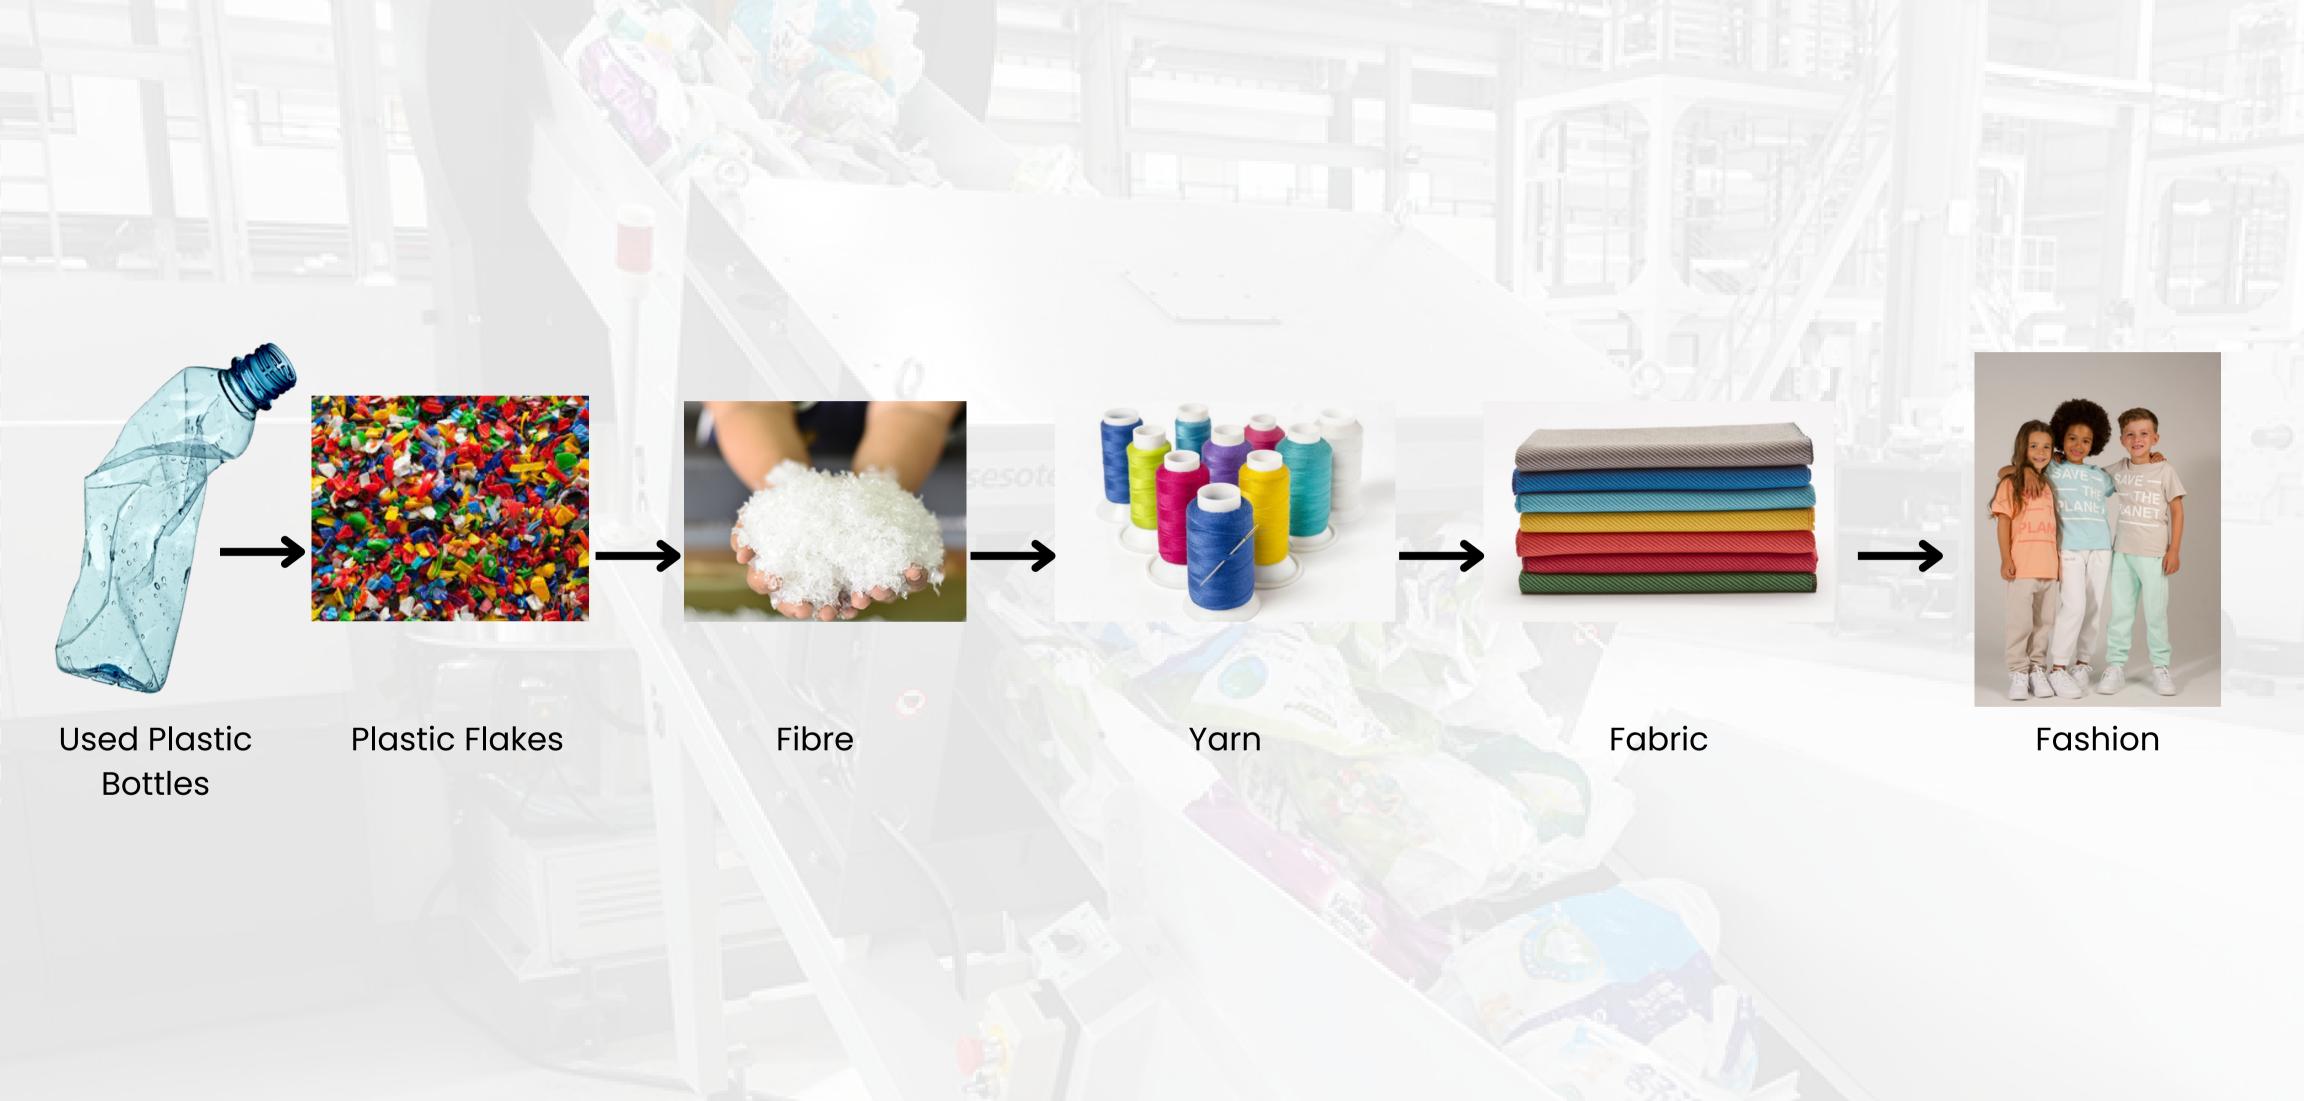

#### What is Textile Waste?

Textile made from recycling, reprocessing and trading of PET/Polyester and other synthetic fibres and waste.

It supports maximum resource efficiency: technology saves energy, water and space

# Step into our world of 360 degree **Recyclability**