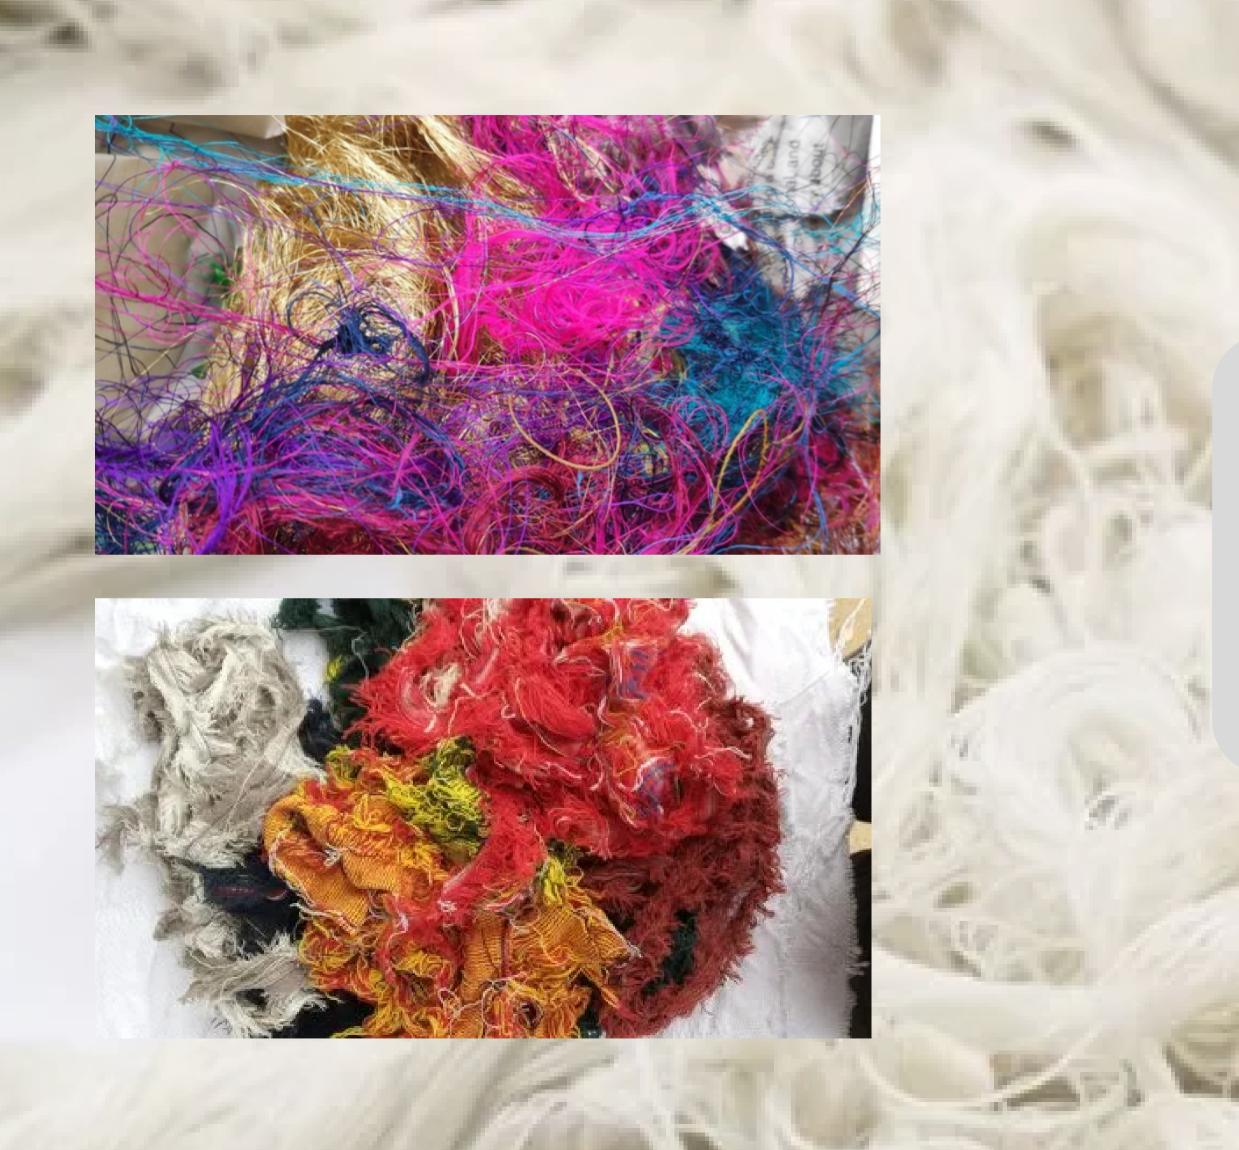

## 4. Polyester Filament Waste (POY)

Sliver: Carded Webs cut of 100% Polyester filament waste of mixed denier Colours: White & Mix (Fancy) Quantity: Total 100 MT / Month

#### 5.Texturized Waste - Drawn Textured Yarn(DTY)

**Colour:** Multi **Application:** Weaving & knitting fabrics for making clothes, home furnishings, seat covers, bags and many other uses