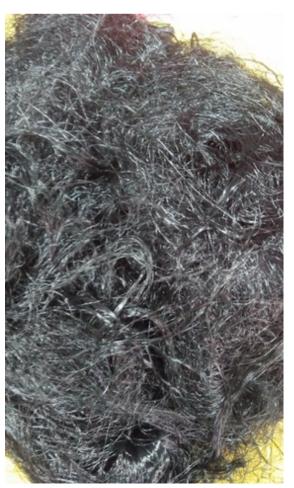

#### 1. Polyester Staple Fibre

Denier: 1.5 D, 3 D, 6 D, 15 D, 22 D
Type: Solid 1.5 D to 22 D; Hollow 6 D & 15 D
Colours: White, Black, Natural, Red, Green, Blue, Sand (A new colour can be developed for min. trail 20 MT order)
Quantity: Total 900 MT / Month