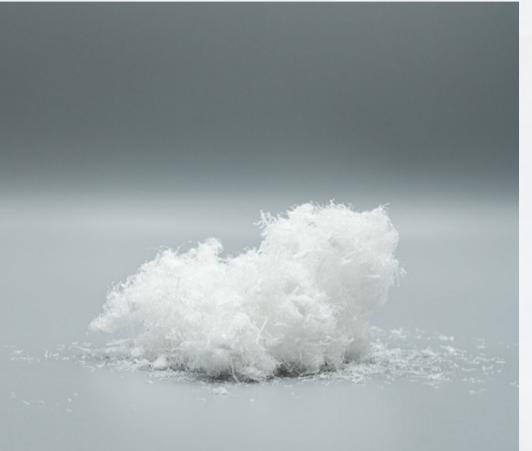

#### 1. Polyester Staple Fibre

Denier: 1.5 D, 3 D, 6 D, 15 D, 22 D
Type: Solid 1.5 D to 22 D; Hollow 6 D & 15 D
Colours: White, Black, Natural, Red, Green, Blue, Sand (A new colour can be developed for min. trail 20 MT order)
Quantity: Total 900 MT / Month