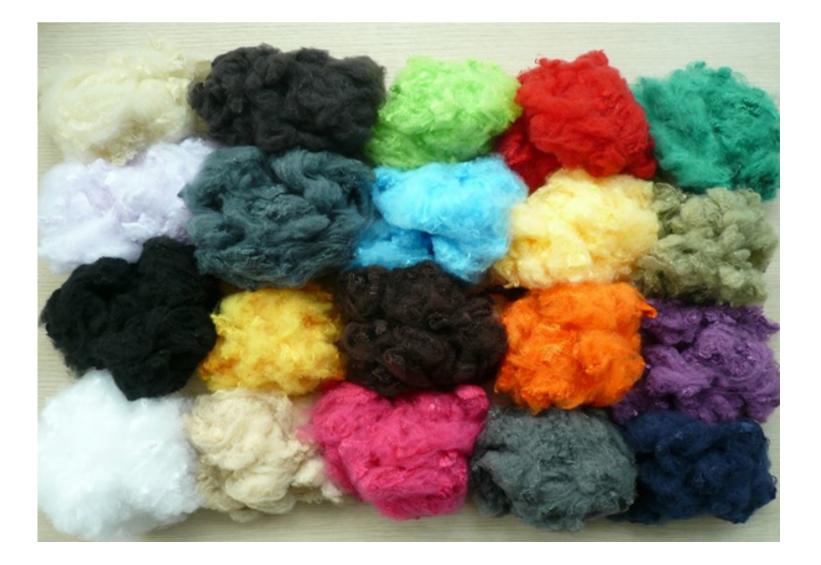

#### 1. Polyester Staple Fibre

Denier: 1.5 D, 3 D, 6 D, 15 D, 22 D
Type: Solid 1.5 D to 22 D; Hollow 6 D & 15 D
Colours: White, Black, Natural, Red, Green, Blue, Sand (A new colour can be developed for min. trail 20 MT order)
Quantity: Total 900 MT / Month