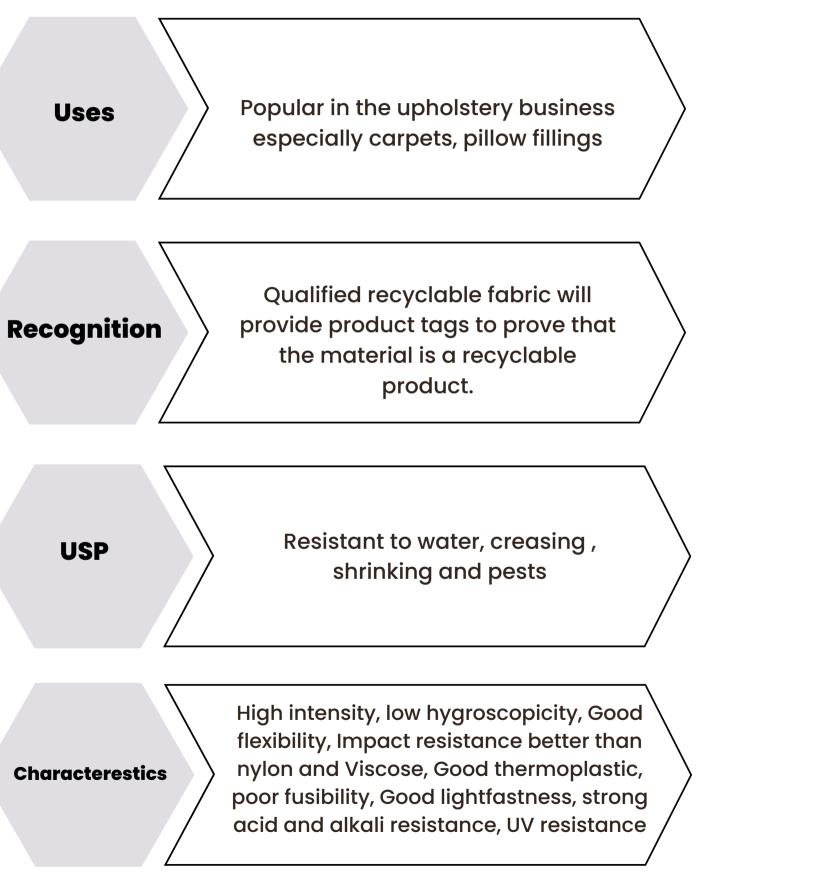

#### 1. Polyester Staple Fibre

Denier: 1.5 D, 3 D, 6 D, 15 D, 22 D
Type: Solid 1.5 D to 22 D; Hollow 6 D & 15 D
Colours: White, Black, Natural, Red, Green, Blue, Sand (A new colour can be developed for min. trail 20 MT order)
Quantity: Total 900 MT / Month

Applications: Non-Woven, Stuffing & Yarn Manufacturing

#### 2. Polyester Poy Waste

We have a PET recycle line to make PET flakes with automatic methods

Colour: White Lustre: Bright Pack size: in kgs Pack type: Loose Material: Polyster Applications: Non-Woven, Stuffing & Yarn Manufacturing

3. Polyester Chips

Weight: 0.55 – 0.62 Dg/Grm Colours: Light Brown, Dark Brown, Black & White Quantity: Total 200 MT / Month Applications: Fibre, Molding & Resin Grade

## 4. Polyester Filament Waste (POY)

Sliver: Carded Webs cut of 100% Polyester filament waste of mixed denier Colours: White & Mix (Fancy) Quantity: Total 100 MT / Month

#### 5.Texturized Waste - Drawn Textured Yarn(DTY)

**Colour:** Multi **Application:** Weaving & knitting fabrics for making clothes, home furnishings, seat covers, bags and many other uses

#### 6. Polyester – Fully Drawn Yarn(FDY)

**Denier:** 

Lustre:

Twist:

**Colours:** 

Quantity:

**Application:** Home furnishing fabrics, Fashion fabrics, Denim, Terry towels and high-end undergarments, high-end sportswear, home furnishings and non-textured fabrics