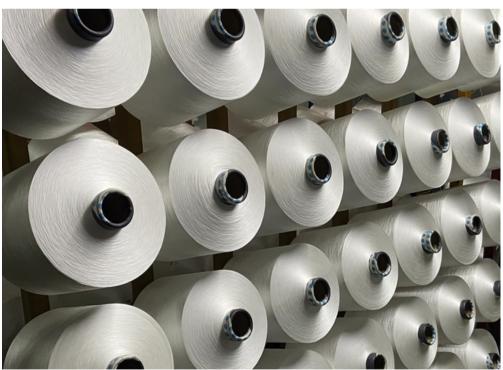

## 4. Polyester Filament Waste (POY)

Sliver: Carded Webs cut of 100% Polyester filament waste of mixed denier Colours: White & Mix (Fancy) Quantity: Total 100 MT / Month