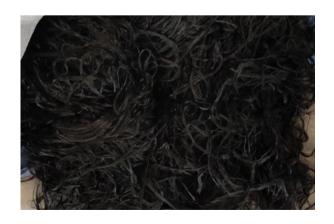

#### 1. Polyester Staple Fibre

Denier: 1.5 D, 3 D, 6 D, 15 D, 22 D
Type: Solid 1.5 D to 22 D; Hollow 6 D & 15 D
Colours: White, Black, Natural, Red, Green, Blue, Sand (A new colour can be developed for min. trail 20 MT order)
Quantity: Total 900 MT / Month