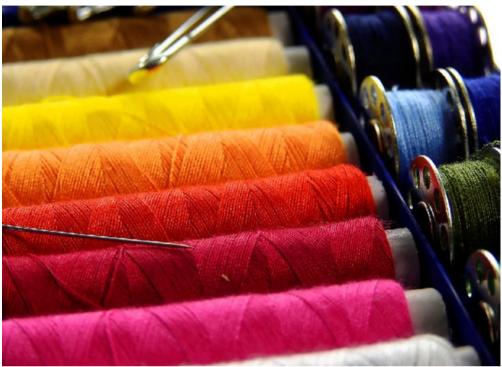

#### 5.Texturized Waste - Drawn Textured Yarn(DTY)

**Colour:** Multi **Application:** Weaving & knitting fabrics for making clothes, home furnishings, seat covers, bags and many other uses

#### 6. Polyester – Fully Drawn Yarn(FDY)

**Denier:** 

Lustre:

Twist:

**Colours:** 

Quantity:

**Application:** Home furnishing fabrics, Fashion fabrics, Denim, Terry towels and high-end undergarments, high-end sportswear, home furnishings and non-textured fabrics